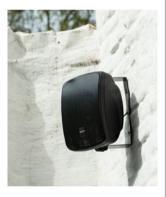

## **ASW55.2**

The ASW55.2 is one of the ultimate models among waterproof loudspeakers.

It incorporates the newest acoustic technology and is amazingly powerful yet discreet. The unique curved shape produces clear, warm sound performance. Thanks to the indoor-outdoor switch, this speaker provides pure musical enjoyment, outdoors as well as indoors. In addition, the bass reflex may be hermetically sealed using the tube supplied.

With the included bracket you can easily mount this powerhouse to any wall.