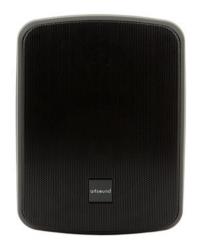

## **ASW55.2**

The ASW55.2 is one of the ultimate models among waterproof loudspeakers.

It incorporates the newest acoustic technology and is amazingly powerful yet discreet. The unique curved shape produces clear, warm sound performance. Thanks to the indoor-outdoor switch, this speaker provides pure musical enjoyment, outdoors as well as indoors. In addition, the bass reflex may be hermetically sealed using the tube supplied.