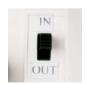

## **ASW55.2**

The ASW55.2 is one of the ultimate models among waterproof loudspeakers.

It incorporates the newest acoustic technology and is amazingly powerful yet discreet. The unique curved shape produces clear, warm sound performance. Thanks to the indoor-outdoor switch, this speaker provides pure musical enjoyment, outdoors as well as indoors. In addition, the bass reflex may be hermetically sealed using the tube supplied.