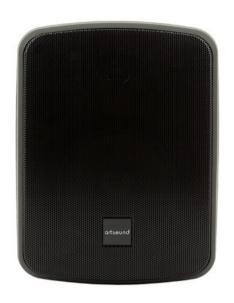

## **ASW65.2**

This waterproof speaker is equipped with the latest acoustic technology. It is amazingly powerful and still discrete. The unique curved shape produces clear, warm sound performance. Thanks to the indoor-outdoor switch, this speaker provides pure musical enjoyment, outdoors as well as indoors. In addition, the bass reflex may be hermetically sealed using the tube supplied.

The ASW65.2 is no softie though. Terrasses, swimming pools, parks, etc. will by no means be a challenge.

COLOURS white / black

## **TECHNICAL SPECIFICATIONS**

| *************************************** |                         |
|-----------------------------------------|-------------------------|
| range                                   | <50m <sup>2</sup>       |
| system                                  | 2-way                   |
| woofer                                  | 6,5" polymica cone      |
| tweeter                                 | 1" PEI dome             |
| bass reflex                             | yes                     |
| magnetic shielded                       | no                      |
| amp power                               | 20 - 140W (recommended) |
| sensibility                             | 87dB                    |
| impedance                               | 80                      |
| frequency range                         | 43Hz - 20kHz            |
| dimensions (h x w x d)                  | 310 x 240 x 180mm       |
| weight / piece                          | 3.13kg                  |
| composition                             | ABS                     |
| colour                                  | white / black           |
| waterproof                              | yes (IP54)              |
| frost-free                              | yes                     |
| features                                | indoor-outdoor switch   |
| suspension                              | wall bracket (incl.)    |