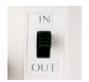

## **ASW65.2**

This waterproof speaker is equipped with the latest acoustic technology. It is amazingly powerful and still discrete. The unique curved shape produces clear, warm sound performance. Thanks to the indoor-outdoor switch, this speaker provides pure musical enjoyment, outdoors as well as indoors. In addition, the bass reflex may be hermetically sealed using the tube supplied.

indoor-outdoor switch