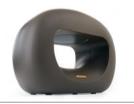

## **KURV BT**

The Kurv BT is all about distinction through simplicity. The organic design houses the latest technology. The 5,25" driver with coaxial tweeter is housed in a water-repellent, sloping jacket. The built-in Bluetooth technology and TWS (True Wireless) provide a wireless connection for fast listening pleasure. The built-in battery guarantees 24 hours of autonomy. For everyone who wants to be visually and audibly spoiled by a true icon!