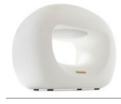

## **KURV BT**

The Kurv BT is all about distinction through simplicity. The organic design houses the latest technology. The 5,25" driver with coaxial tweeter is housed in a water-repellent, sloping jacket. The built-in Bluetooth technology and TWS (True Wireless) provide a wireless connection for fast listening pleasure. The built-in battery guarantees 24 hours of autonomy. For everyone who wants to be visually and audibly spoiled by a true icon!

Declared a style icon, this Bluetooth speaker will musically brighten up many a terrace for at least 10 hours.

aluminium grill

controle

integrated cable