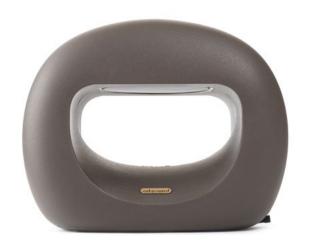

## **KURV BT**

The Kurv BT is all about distinction through simplicity. The organic design houses the latest technology. The 5,25" driver with coaxial tweeter is housed in a water-repellent, sloping jacket. The built-in Bluetooth technology and TWS (True Wireless) provide a wireless connection for fast listening pleasure. The built-in battery guarantees 24 hours of autonomy. For everyone who wants to be visually and audibly spoiled by a true icon!

Declared a style icon, this Bluetooth speaker will musically brighten up many a terrace for at least 10 hours.

aluminium grill

controle

integrated cable